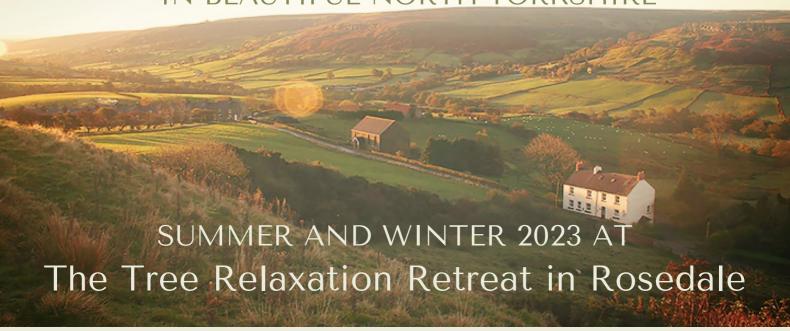

## August 11-13 and December 8-10

Two new dates for this relaxing weekend break!

This weekend yoga retreat in the stunning setting of Rosedale is all about relaxing, unwinding and enjoying the benefits of yoga and nature. Nestled on the edge of the North York Moors, the retreat centre offers you a break from the hustle and bustle of life. You'll practice yoga in a beautiful converted chapel, eat delicious home-cooked vegetarian meals, have the opportunity to explore the local area or indulge in a therapy treatment or two. There's even an indoor sauna and an outdoor hot tub to try. With two dates to choose from you can enjoy summer in Yorkshire or a cosy pre-Christmas retreat in December - or why not both? This two night stay begins on Friday from 5pm and ends after lunch on Sunday. There's also the option to book an extra night's stay at a reduced rate of £40.