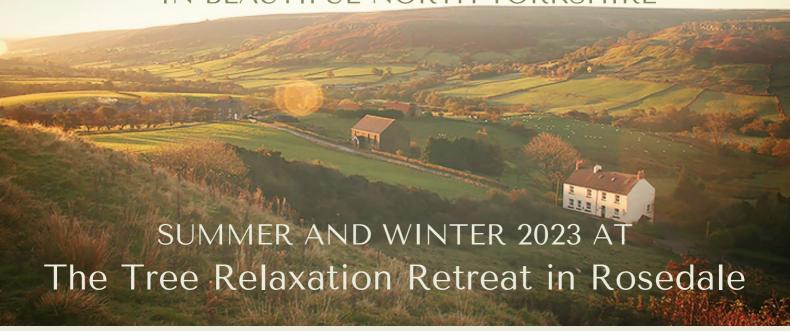

## August 11-13 and December 8-10

Two new dates for this relaxing weekend break!

This weekend yoga retreat in the stunning setting of Rosedale is all about relaxing, unwinding and enjoying the benefits of yoga and nature. Nestled on the edge of the North York Moors, the retreat centre offers you a break from the hustle and bustle of life. You'll practice yoga in a beautiful converted chapel, eat delicious home-cooked vegetarian meals, have the opportunity to explore the local area or indulge in a therapy treatment or two. There's even an indoor sauna and an outdoor hot tub to try. With two dates to choose from you can enjoy summer in Yorkshire or a cosy pre-Christmas retreat in December - or why not both? This two night stay begins on Friday from 5pm and ends after lunch on Sunday. There's also the option to book an extra night's stay at a reduced rate of £40.