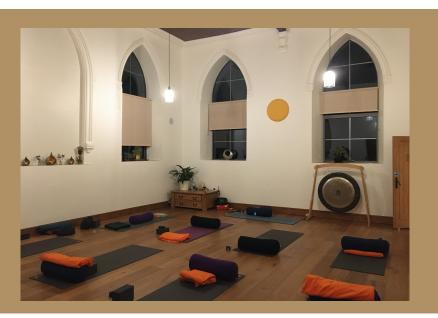

# August 5-7 and December 9-11

Two new dates for this relaxing weekend break!

This weekend yoga retreat in the stunning setting of Rosedale is all about relaxing, unwinding and enjoying the benefits of yoga and nature. Nestled on the edge of the North York Moors, the retreat centre offers you a break from the hustle and bustle of life. You'll practice yoga in a beautiful converted chapel, eat delicious home-cooked vegetarian meals, have the opportunity to explore the local area or indulge in a therapy treatment or two. There's even an indoor sauna and an outdoor hot tub to try. With two dates to choose from you can enjoy summer in Yorkshire or a cosy pre-Christmas retreat in December - or why not both? This two night stay begins on Friday from 5pm and ends after lunch on Sunday. There's also the option to book an extra night's stay at a reduced rate of  $\pounds 40$ .

Yoga will be open level with slow flow, yin and restorative practices on offer. There'll also be the option to join in meditation and breath work sessions too. Classes will take place in the morning and late afternoon/evening with free time in between and all yoga equipment is provided unless you prefer to bring your own. Chloe is also available for 1-1 yoga or yoga therapy sessions during the weekend subject to availability, although these are an additional cost. Finally, while the retreat is open to all, it is recommended that you have some experience of yoga before attending.